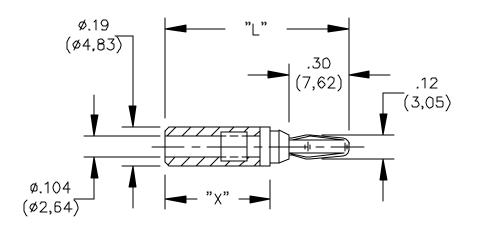

## Model 3690 & 4617 Do-It-Yourself Solder Type Miniature Banana Plug

## **FEATURES:**

- Supports 20 to 22 AWG wires.
- Allows creation of custom patch cord lengths.
- Insulator unthreads to allow easy Do-It-Yourself wire soldering.
- Banana plug body & spring are gold plated for corrosion resistance and optimum electrical connection between plug and jack.
- Banana plug spring is Beryllium Copper for superior spring shape retention to ensure long insertion life.

## **MATERIALS:**

Insulator Cap: Nylon, Color per part number Miniature Banana Plug: Body – Brass, Gold Plated

Spring – Beryllium Copper, Gold Plated

## **RATINGS:**

Operating Voltage: 2500 VDC

Operating Temperature: +80°C (+176°F)

Current: 5 Amperes Max.

ORDERING INFORMATION: Models 3690-\* & 4617-\*

\* = Color, -0 Black, -2 Red

All dimensions are in inches and metric. All specifications are to the latest revisions. Specifications are subject to change without notice. Registered trademarks are the property of their respective companies. Made in USA